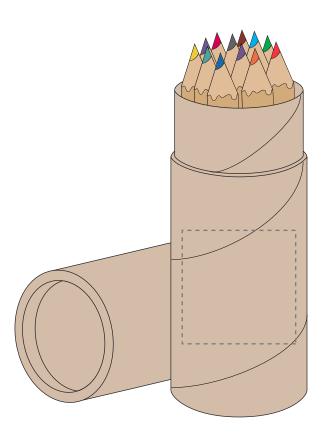

## **PANTONE REFERENCE(S)**

ARTWORK SCALE 100% Max print area: 30mm x 30mm

Product Image for visualisation - colours may vary

## The dashed line is to demonstrate print area and will not appear on your printed item